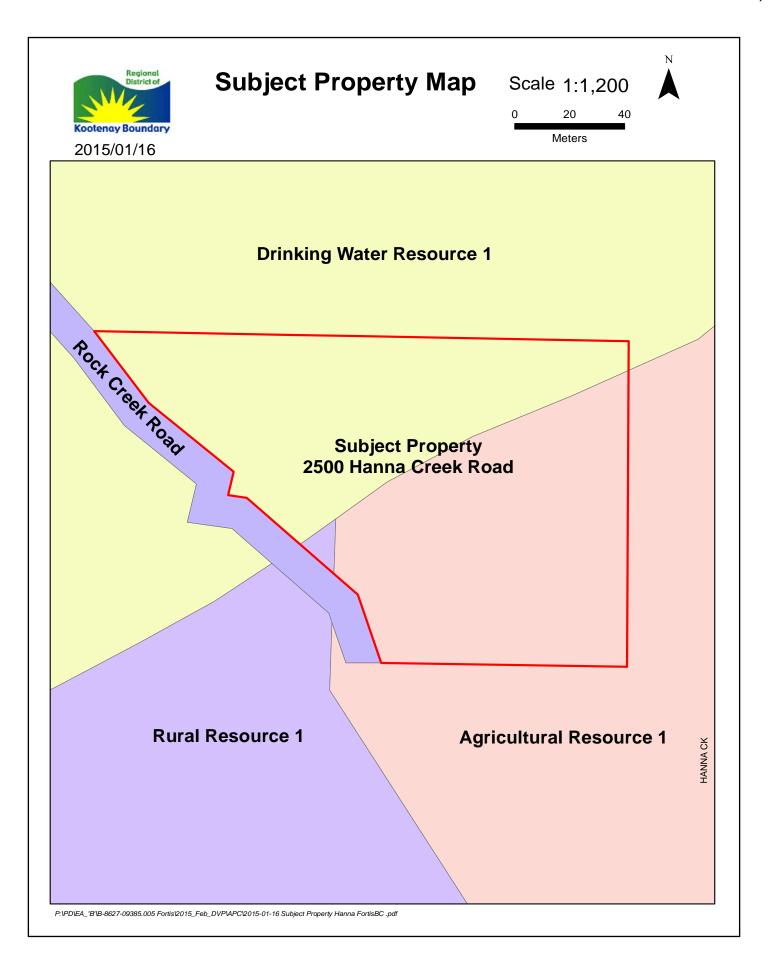

Crawford DP.pdf

B) FortisBC - Barry Kleven

RE: Development Variance Permit 2500 Hanna Creek Road, Electoral Area 'B'/Lower Columbia-Old Glory

Lot A, DL 8627, KD, Plan NEP9466

RDKB File: B-8627.09385.005

**Recommendation:** That the staff report regarding the application submitted by FortisBC, for a Development Variance Permit for the parcel legally described as Lot A DL 8627 KD Plan NEP9466, be received.

**Recommendation:** That the Development Variance Permit

application submitted by FortisBC, for the property legally described as Lot A, DL 8627, KD, Plan NEP9466, requesting a northern interior lot line variance of 3.3m from (4.5m to 1.2m), to construct a storage building, be presented to the Board for consideration, with a recommendation of support. Warfield Compressor Station FortisBC.pdf