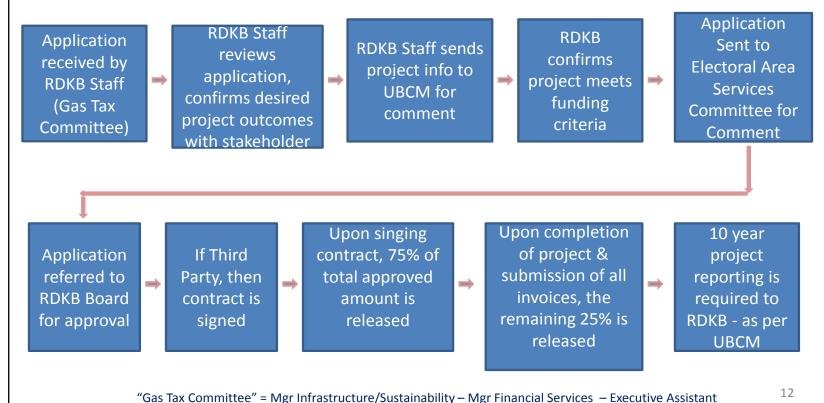

# CANADA/BC FEDERAL GAS TAX FUNDING AGREEMENT

Goal: To help communities build and revitalize their public infrastructure that supports natural objectives of productivity and economic growth, a clean environment and strong cities and communities.

# Original Agreement signed in 2006 (10 years)

Program included categories associated with public transit, local roads and bridges, active transportation infrastructure, wastewater, water, solid waste and community energy infrastructure and non-capital investments in capacity building initiatives.

BC Program administrated by UBCM – they audit.

Projects can be completed by a Third Party, but this requires a contract between RDKB and the Third Party.

Projects must be Capital Projects or Capacity Building (not for O&M).

# General Gas Tax Funding Process

ITEM ATTACHMENT # A)

# RDKB Responsibilities for all Gas Tax Projects

- Can only fund eligible projects
- RDKB submits annual reports by project to UBCM
  - Third Party projects report annually to RDKB for 10 years
- Enter into Third Party Agreements where appropriate
  - Retention/ownership of asset for at least 10 years, funding repayment schedule if asset sold, etc.