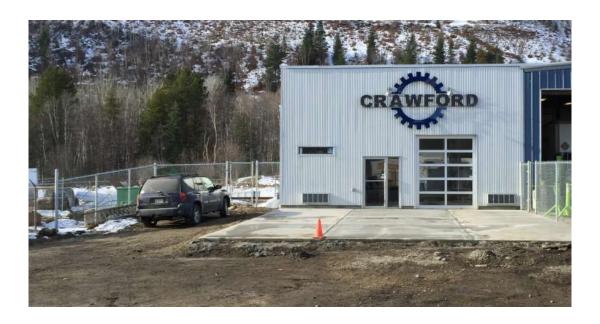

#### 6. NEW BUSINESS

A) Crawford Truck and Equipment Repair Ltd.

**RE:** Development Permit

1010 Commercial Way, Genelle Industrial Park

Lot 6, DL 2404, KD, Plan NEP75381

RDKB File: B-2404-06180.330

**Recommendation:** That the staff report regarding the application submitted by Trevor Crawford for Crawford Truck and Equipment Repair Ltd, for a Development Permit for the parcel legally described as Lot 6, DL 2404, KD, Plan NEP75381, be received.