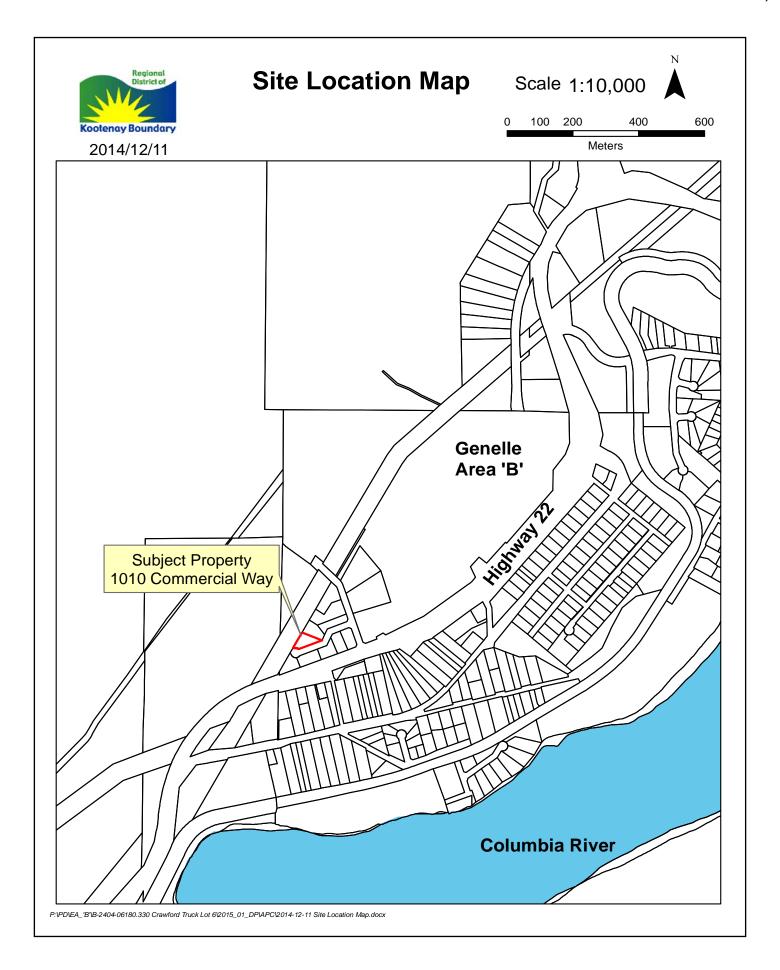

#### 6. NEW BUSINESS

A) Crawford Truck and Equipment Repair Ltd.

**RE:** Development Permit

1010 Commercial Way, Genelle Industrial Park

Lot 6, DL 2404, KD, Plan NEP75381

RDKB File: B-2404-06180.330

**Recommendation:** That the staff report regarding the application submitted by Trevor Crawford for Crawford Truck and Equipment Repair Ltd, for a Development Permit for the parcel legally described as Lot 6, DL 2404, KD, Plan NEP75381, be received.