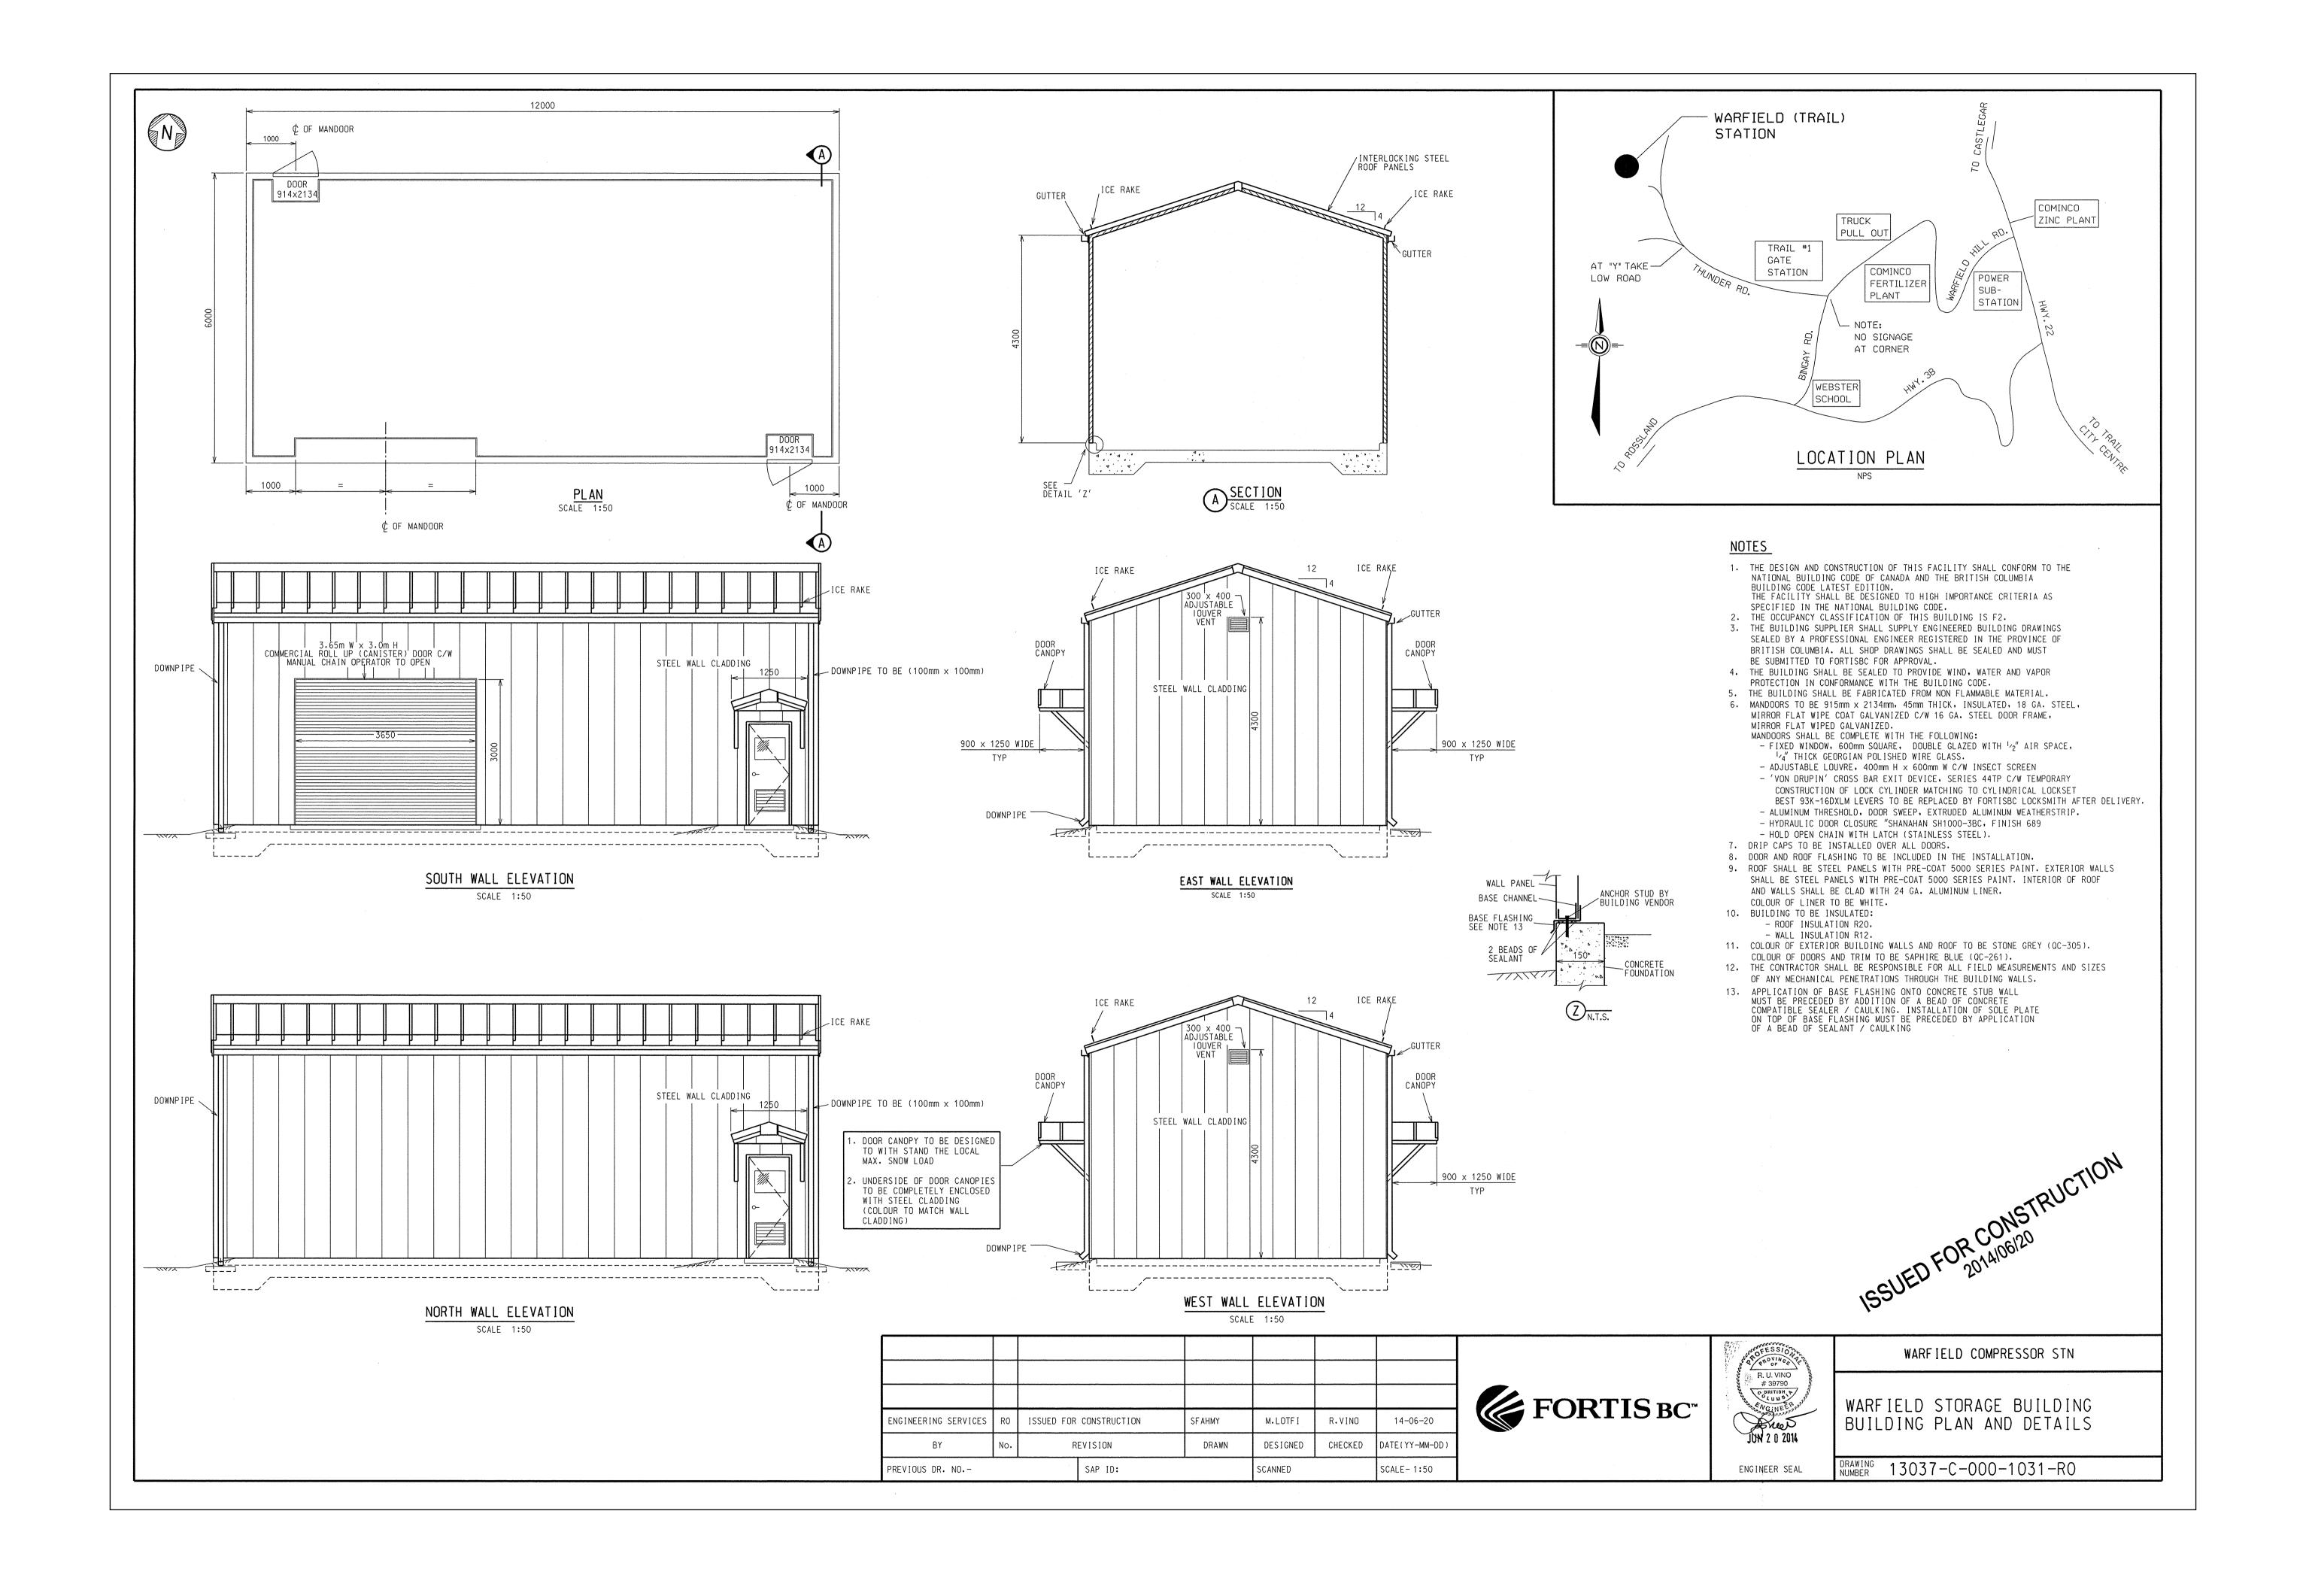

Crawford DP.pdf

B) FortisBC - Barry Kleven

RE: Development Variance Permit 2500 Hanna Creek Road, Electoral Area 'B'/Lower Columbia-Old Glory

Lot A, DL 8627, KD, Plan NEP9466

RDKB File: B-8627.09385.005

**Recommendation:** That the staff report regarding the application submitted by FortisBC, for a Development Variance Permit for the parcel legally described as Lot A DL 8627 KD Plan NEP9466, be received.

**Recommendation:** That the Development Variance Permit

application submitted by FortisBC, for the property legally described as Lot A, DL 8627, KD, Plan NEP9466, requesting a northern interior lot line variance of 3.3m from (4.5m to 1.2m), to construct a storage building, be presented to the Board for consideration, with a recommendation of support. Warfield Compressor Station FortisBC.pdf