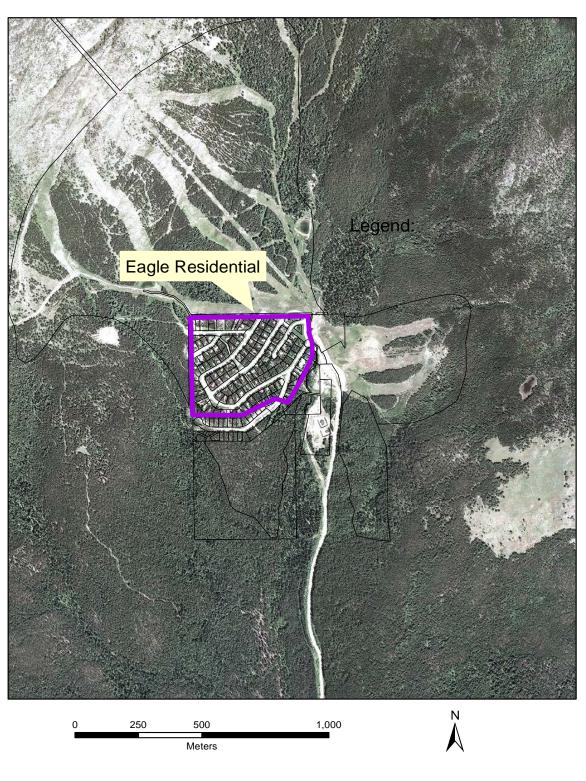

#### 6. NEW BUSINESS

A) Crawford Truck and Equipment Repair Ltd.

**RE:** Development Permit

1010 Commercial Way, Genelle Industrial Park

Lot 6, DL 2404, KD, Plan NEP75381

RDKB File: B-2404-06180.330

**Recommendation:** That the staff report regarding the application submitted by Trevor Crawford for Crawford Truck and Equipment Repair Ltd, for a Development Permit for the parcel legally described as Lot 6, DL 2404, KD, Plan NEP75381, be received.