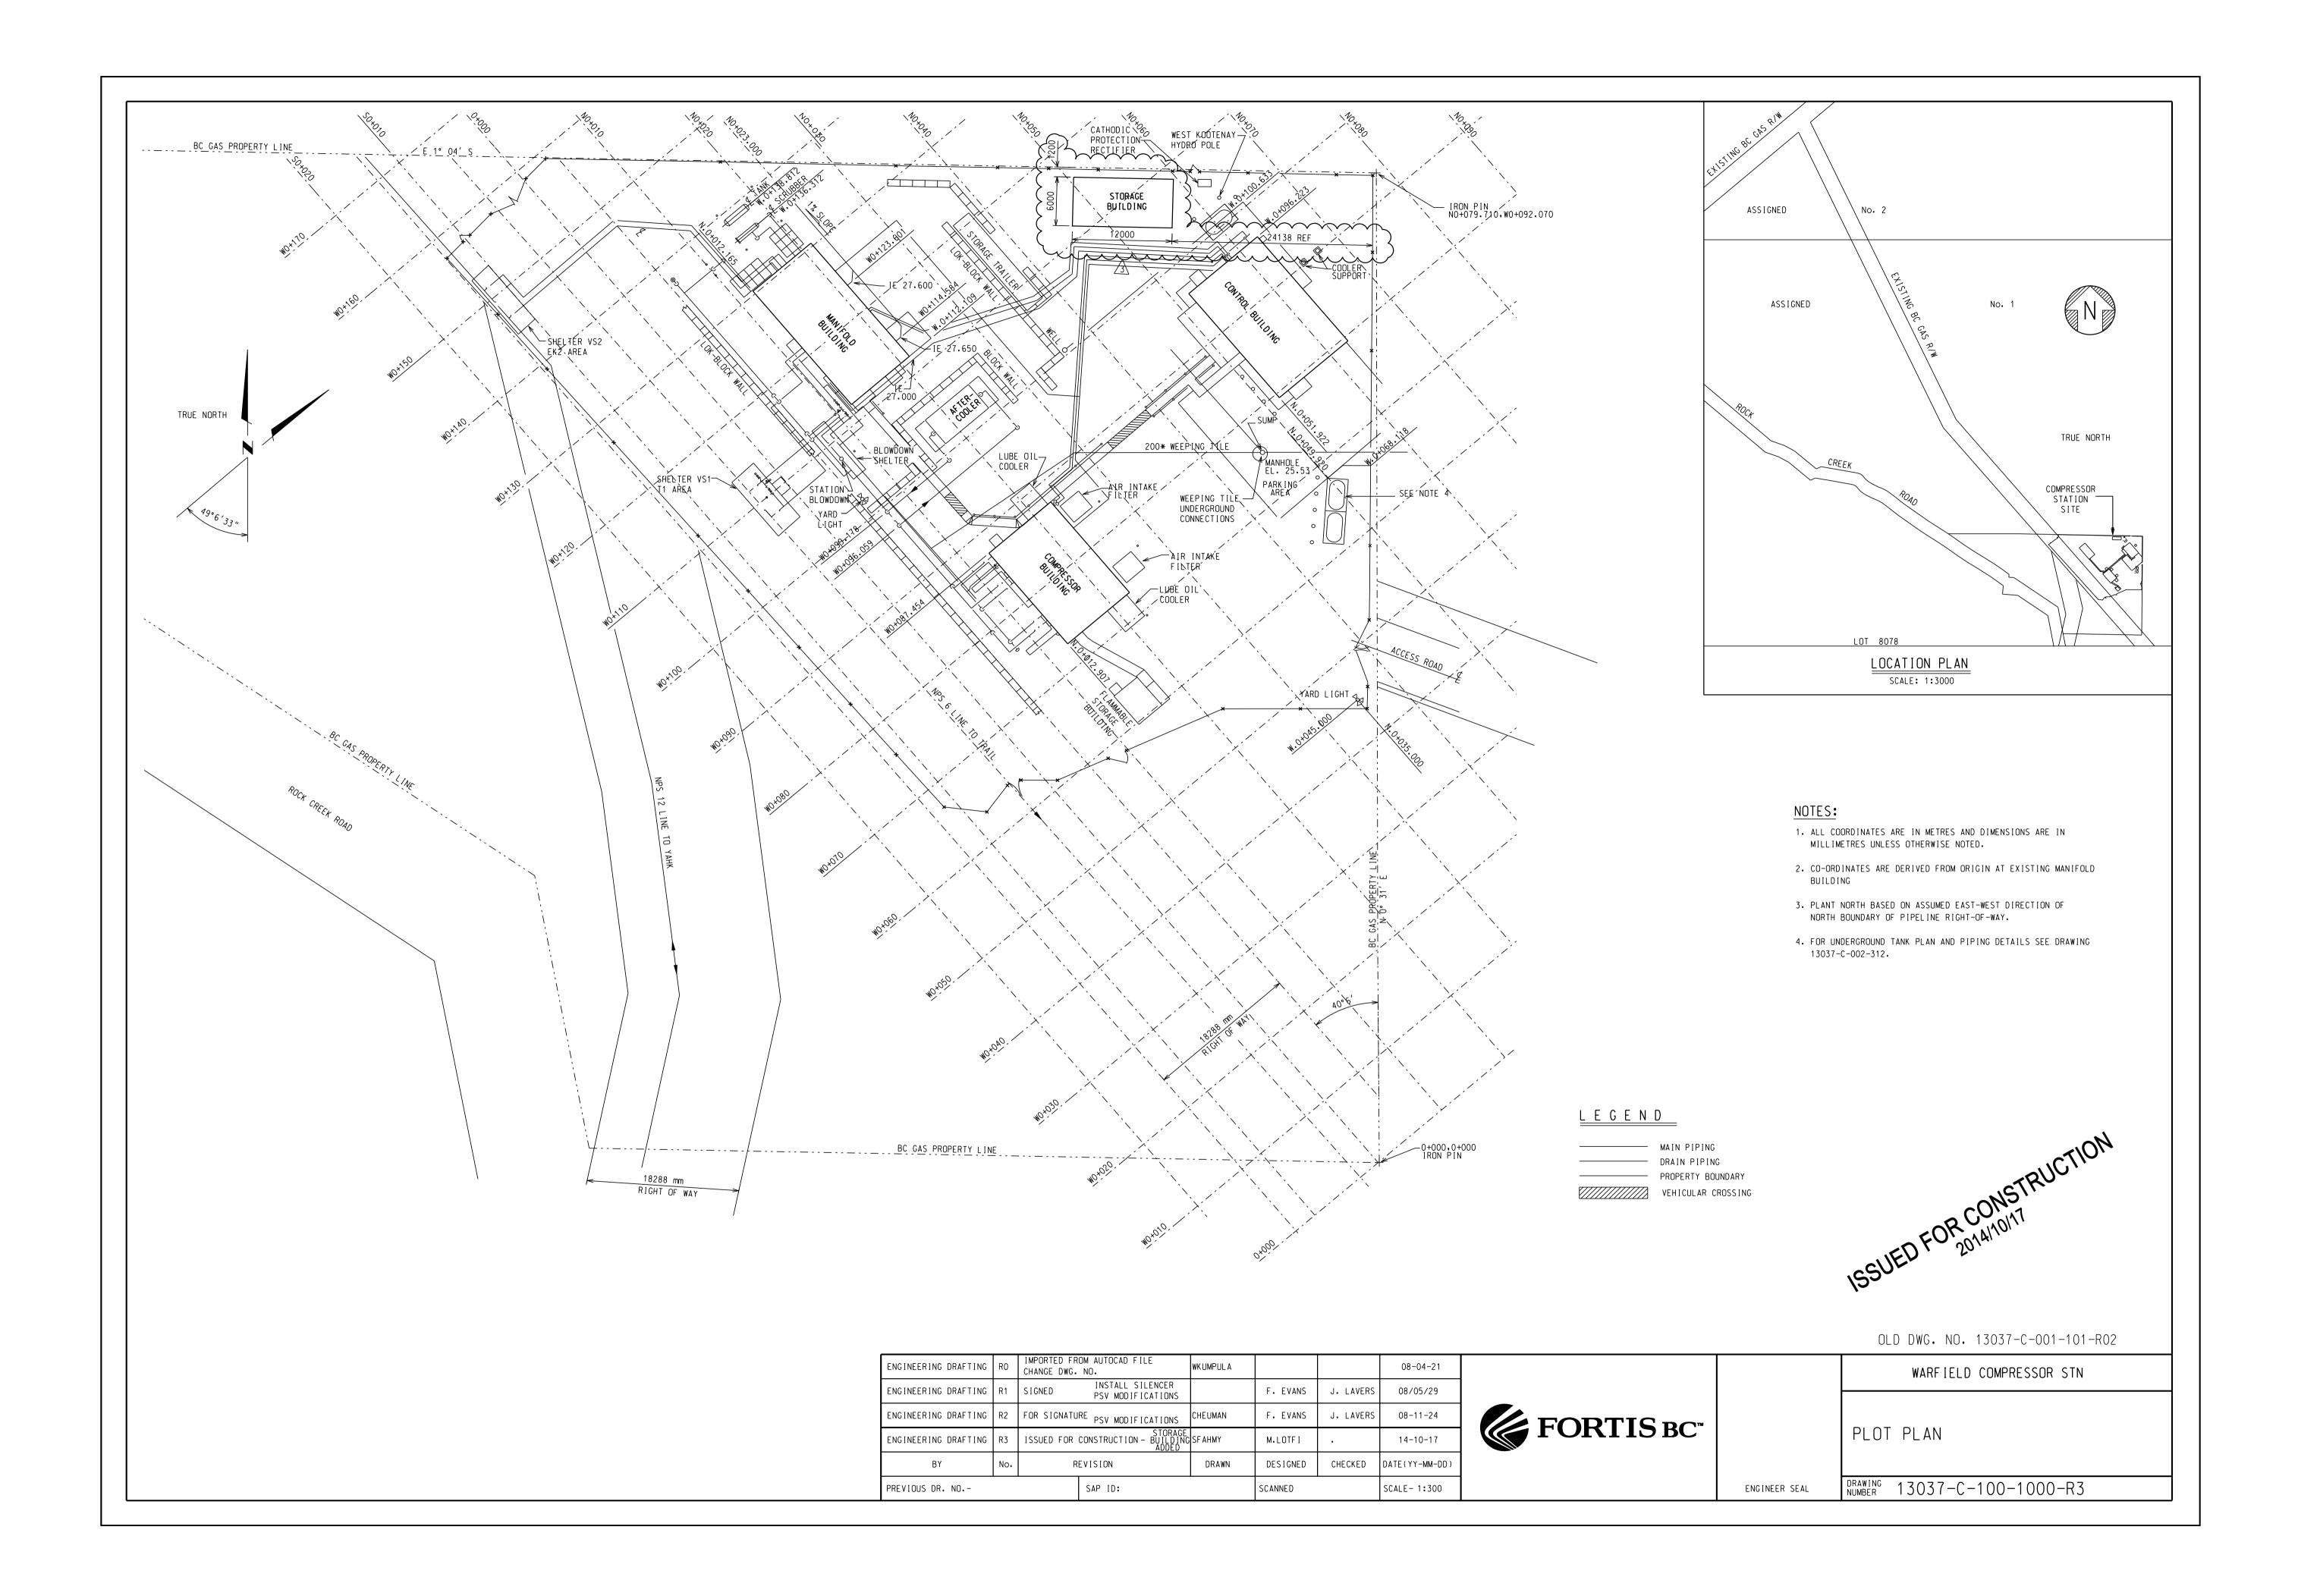

Crawford DP.pdf

B) FortisBC - Barry Kleven

RE: Development Variance Permit 2500 Hanna Creek Road, Electoral Area 'B'/Lower Columbia-Old Glory

Lot A, DL 8627, KD, Plan NEP9466

RDKB File: B-8627.09385.005

**Recommendation:** That the staff report regarding the application submitted by FortisBC, for a Development Variance Permit for the parcel legally described as Lot A DL 8627 KD Plan NEP9466, be received.

**Recommendation:** That the Development Variance Permit

application submitted by FortisBC, for the property legally described as Lot A, DL 8627, KD, Plan NEP9466, requesting a northern interior lot line variance of 3.3m from (4.5m to 1.2m), to construct a storage building, be presented to the Board for consideration, with a recommendation of support. Warfield Compressor Station FortisBC.pdf