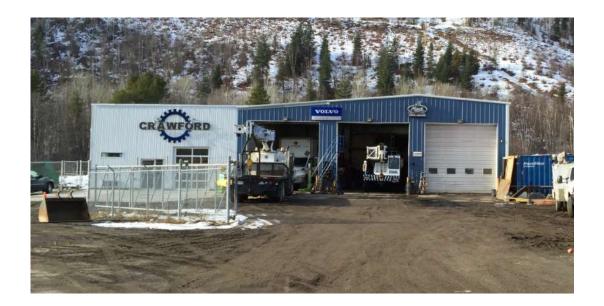

#### 6. NEW BUSINESS

A) Crawford Truck and Equipment Repair Ltd.

**RE:** Development Permit

1010 Commercial Way, Genelle Industrial Park

Lot 6, DL 2404, KD, Plan NEP75381

RDKB File: B-2404-06180.330

**Recommendation:** That the staff report regarding the application submitted by Trevor Crawford for Crawford Truck and Equipment Repair Ltd, for a Development Permit for the parcel legally described as Lot 6, DL 2404, KD, Plan NEP75381, be received.

Crawford DP.pdf

B) FortisBC - Barry Kleven

RE: Development Variance Permit 2500 Hanna Creek Road, Electoral Area 'B'/Lower Columbia-Old Glory

Lot A, DL 8627, KD, Plan NEP9466

RDKB File: B-8627.09385.005

**Recommendation:** That the staff report regarding the application submitted by FortisBC, for a Development Variance Permit for the parcel legally described as Lot A DL 8627 KD Plan NEP9466, be received.