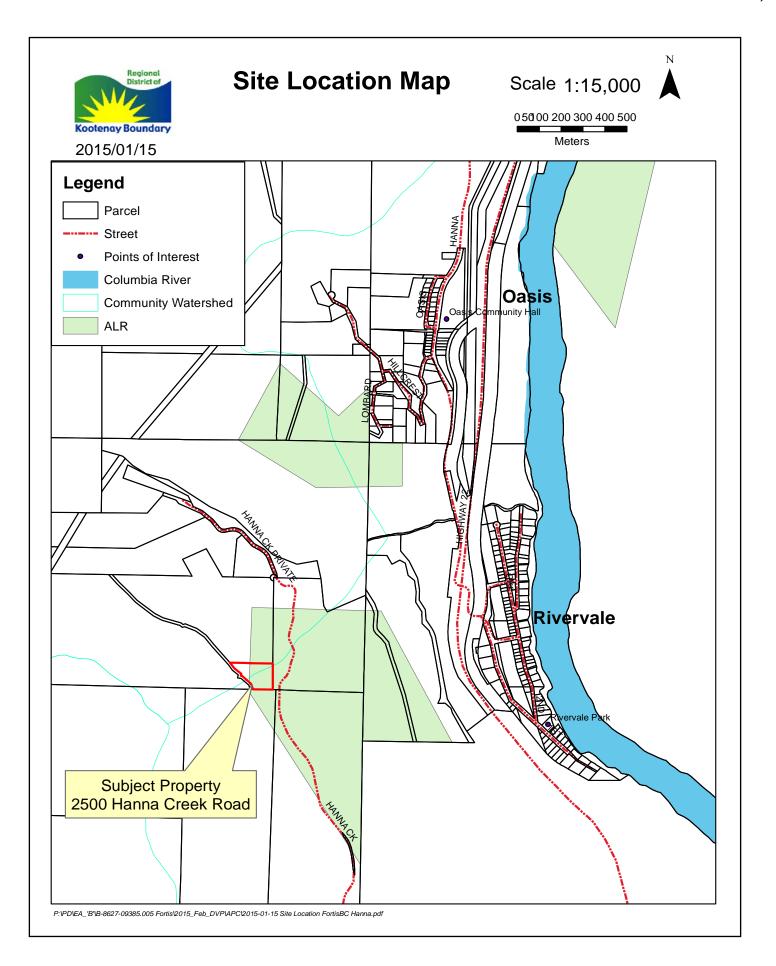

Crawford DP.pdf

B) FortisBC - Barry Kleven

RE: Development Variance Permit 2500 Hanna Creek Road, Electoral Area 'B'/Lower Columbia-Old Glory

Lot A, DL 8627, KD, Plan NEP9466

RDKB File: B-8627.09385.005

**Recommendation:** That the staff report regarding the application submitted by FortisBC, for a Development Variance Permit for the parcel legally described as Lot A DL 8627 KD Plan NEP9466, be received.

**Recommendation:** That the Development Variance Permit

application submitted by FortisBC, for the property legally described as Lot A, DL 8627, KD, Plan NEP9466, requesting a northern interior lot line variance of 3.3m from (4.5m to 1.2m), to construct a storage building, be presented to the Board for consideration, with a recommendation of support. Warfield Compressor Station FortisBC.pdf